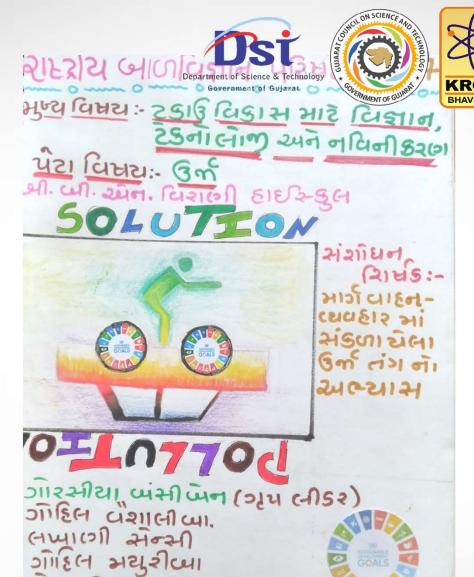

#### રાષ્ટ્રીય બાળ વિજ્ઞાન પરિષદ - ૨૦૧٦-

વિષય : ટકાઉ વિકાસ માટે વિજ્ઞાન અને ટેકનોલોજીમાં નવીનીકરણ

દિવ્યાંગ વ્યક્તિઓની સક્ષમતાના સંદર્ભમાં

પેટા વિષય: 3. ઉર્જા

અભ્યાસનો વિષય : માર્ગ વાઠન વ્યવહાર સાથે સંકળાયેલા ઉર્જા તંત્રનો અભ્યાસ