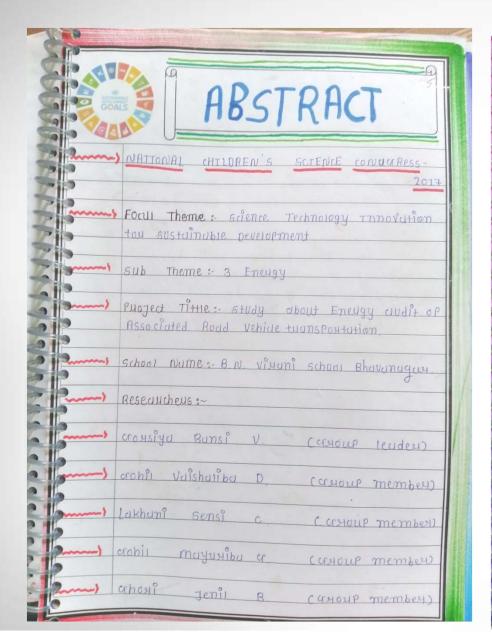

| MISTAGE GOAL | a Alaiai                                                       |
|--------------|----------------------------------------------------------------|
|              | शास्त्रीय व्याणियान राभिष्ठ :- २०१३                            |
| ~~~)         | मिल्हालिमतः इसां तिसाम मार् तिमाच इस्वासामि यत्त्र             |
| 1            | वातिनी९३एग हित्सींग व्यक्तिवर्णांनी सक्षमतानां मंहलैमां        |
| ·····        | บิราเบษน :- 3 อาษา                                             |
| ·····        | कांश्राध्य श्रिष्ट्रिः भाग् वाह्य त्यवहारमां मंहणारीमा अस्तिम् |
| ······>      | बढेवतापथा जामाः- जीवशापा                                       |
| ~~~)         | शालाने गामः- ला भाग तिशाः। शहक्रीत जातग्र                      |
| mm           | ខ្សានអាសា ហុអា ៧. (១ពី៧ខុស)                                    |
|              | ગાફિલ વૈદ્યાલીના કી. હિંદામુન્લાય                              |
|              | लामान्त्र म्थ्रिम भी (ज्यमुख्यार)                              |
|              | हाहित भर्तेशका भे (र्जाभुश्ता)                                 |