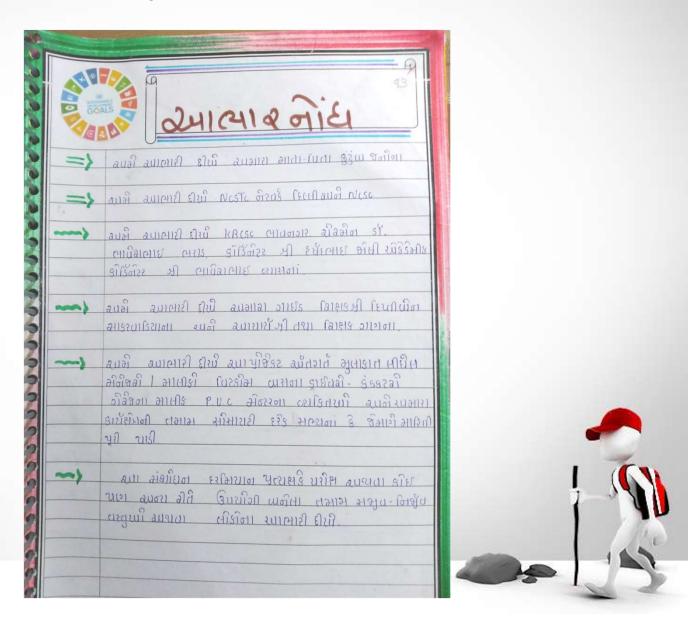

| MISTAGE GOAL | a Alaiai                                                       |
|--------------|----------------------------------------------------------------|
|              | शास्त्रीय व्याणियान राभिष्ठ :- २०१३                            |
| ~~~)         | मिल्हालिमतः इसां तिसाम मार् तिमाच इस्वासामि यत्त्र             |
| 1            | वातिनी९३एग हित्सींग व्यक्तिवर्णांनी सक्षमतानां मंहलैमां        |
| ·····        | บิราเบษน :- 3 อาษา                                             |
| ·····        | कांश्राध्य श्रिष्ट्रिः भाग् वाह्य त्यवहारमां मंहणारीमा अस्तिम् |
| ······>      | बढेवतापथा जामाः- जीवशापा                                       |
| ~~~)         | शालाने गामः- ला भाग तिशाः। शहक्रीत जातग्र                      |
| mm           | ខ្សានអាសា ហុអា ៧. (១ពី៧ខុស)                                    |
|              | ગાફિલ વૈદ્યાલીના કી. હિંદામુન્લાય                              |
|              | लामान्त्र म्थ्रिम भी (ज्यमुख्यार)                              |
|              | हाहित भर्तेशका भे (र्जाभुश्ता)                                 |