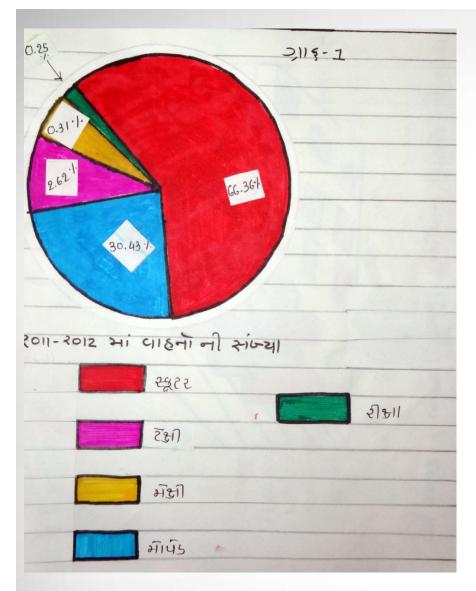

# Data analysis and interpretation

(Primary Data & Secondary Data)

(Please remember that the <u>raw data that is generated is not the final result</u>).

पर्स 2009 - 2010 का 2011-2012 हरमीयान पाठना नी संख्या