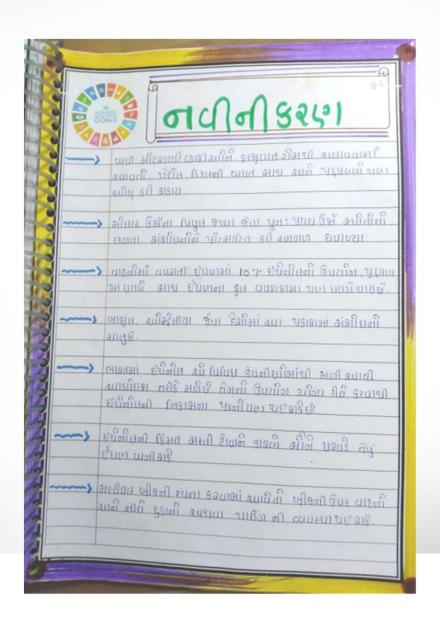

#### રાષ્ટ્રીય બાળ વિજ્ઞાન પરિષદ - ૨૦૧٦-

વિષય : ટકાઉ વિકાસ માટે વિજ્ઞાન અને ટેકનોલોજીમાં નવીનીકરણ

દિવ્યાંગ વ્યક્તિઓની સક્ષમતાના સંદર્ભમાં

પેટા વિષય: 3. ઉર્જા

અભ્યાસનો વિષય : માર્ગ વાઠન વ્યવહાર સાથે સંકળાયેલા ઉર્જા તંત્રનો અભ્યાસ