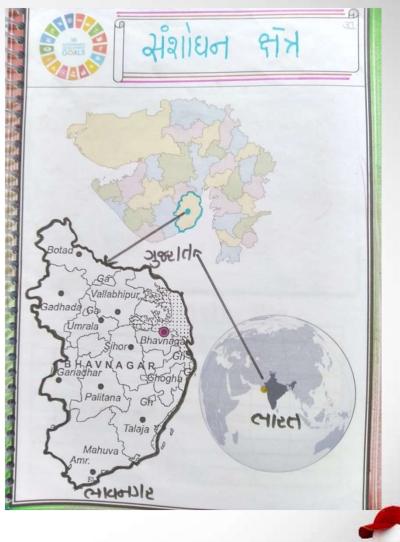

#### રાષ્ટ્રીય બાળ વિજ્ઞાન પરિષદ - ૨૦૧٦-

વિષય : ટકાઉ વિકાસ માટે વિજ્ઞાન અને ટેકનોલોજીમાં નવીનીકરણ

દિવ્યાંગ વ્યક્તિઓની સક્ષમતાના સંદર્ભમાં

પેટા વિષય: 3. ઉર્જા

અભ્યાસનો વિષય : માર્ગ વાઠન વ્યવહાર સાથે સંકળાયેલા ઉર્જા તંત્રનો અભ્યાસ