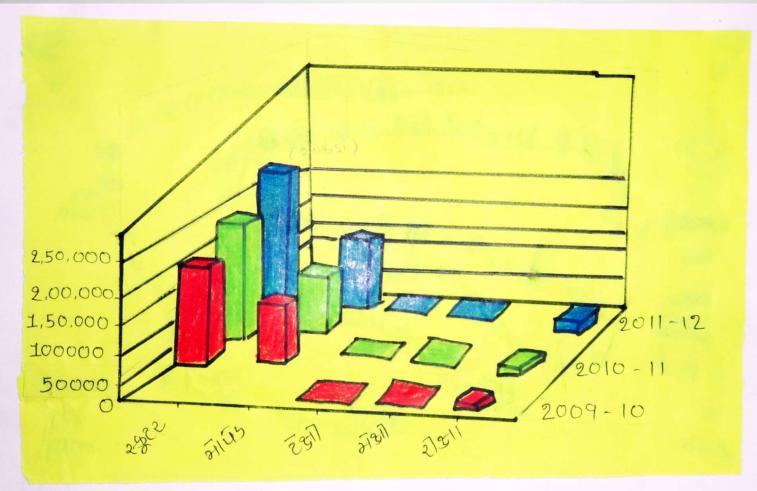

# Data analysis and interpretation

(Primary Data & Secondary Data)

(Please remember that the <u>raw data that is generated is not the final result</u>).

पर्स 2009 - 2010 का 2011-2012 हरमीयान पाठना नी संख्या