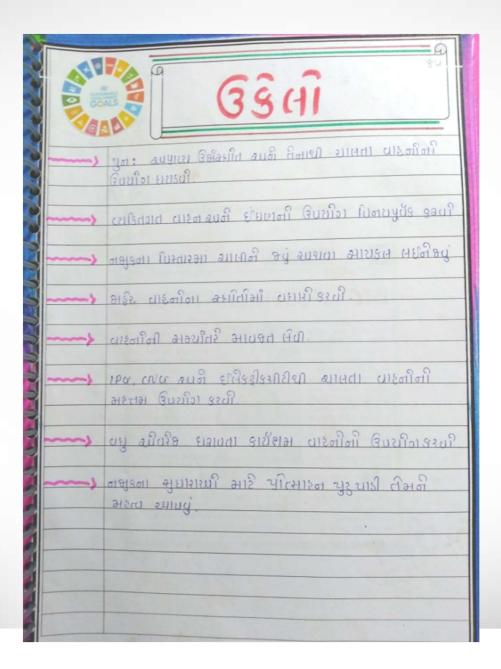

| MISTAGE GOAL | a Alaiai                                                       |
|--------------|----------------------------------------------------------------|
|              | शास्त्रीय व्याणियान राभिष्ठ :- २०१३                            |
| ~~~)         | मिल्हालिमतः इसां तिसाम मार् तिमाच इस्वासामि यत्त्र             |
| 1            | वातिनी९३एग हित्सींग व्यक्तिवर्णांनी सक्षमतानां मंहलैमां        |
| ·····        | บิราเบษน :- 3 อาษา                                             |
| ·····        | कांश्राध्य श्रिष्ट्रिः भाग् वाह्य त्यवहारमां मंहणारीमा अस्तिम् |
| ······>      | बढेवतापथा जामाः- जीवशापा                                       |
| ~~~)         | शालाने गामः- ला भाग तिशाः। शहक्रीत जातग्र                      |
| mm           | ខ្សានអាសា ហុអា ៧. (១ពី៧ខុស)                                    |
|              | ગાફિલ વૈદ્યાલીના કી. હિંદામુન્લાય                              |
|              | लामान्त्र म्थ्रिम भी (ज्यमुख्यार)                              |
|              | हाहित भर्तेशका भे (र्जाभुश्ता)                                 |